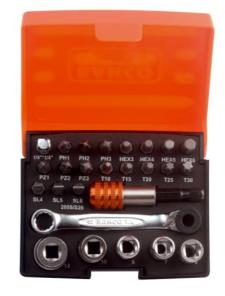

## Bahco (BAH2058S26) 2058/S26 Ratchet Socket Set of 26 Metric 1/4in Drive

Bahco 1/4in Drive 26 piece metric socket set consisting of: 5 x Hex Sockets: 6, 7, 8, 10 13mm. 1 x 60mm Hex Magnetic Bit Holder Quick Release. 5 x Hex Torx Bits: TX10, TX15, TX20, TX25 TX30. 3 x Hex Phillips Bits: PH1, PH2 PH3. 3 x Hex Pozidriv Bits: PZ1, PZ2 PZ3. 4 x Hex Bits: 3, 4, 5 6mm. 3 x Slotted Screwdriver Bits: 4, 5 6mm. 1 x Bit Ratchet With 8mm Ring. 1 x Adaptor Always handy where professional bits and sockets are required. The bits and sockets are made from high performance alloy steel, with different finishes: Bits: Zinc phosphate. Sockets: Chrome. Ratchet: Plated. The box has round corners and can be easily stored in a pocket.