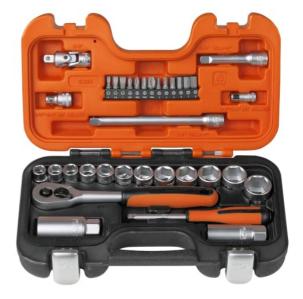

## Bahco (BAHS330) S330 Socket Set of 34 Metric 1/4in & 3/8in Drive

The Bahco S330 1/4in 3/8in Drive Socket Set contains sockets made from high performance alloy steel. With a Dynamic Drive profile to protect the sockets from wear and damage. Supplied in an oil and temperature resistant polypropylene case. Confroms to DIN 3120 / ISO 1174. Contains: 12 x 3/8in Hex Sockets: 10, 11, 12, 13, 14, 15, 16, 17, 18, 19, 20 22mm 1 x 3/8in 60 Teeth Quick Release Ratchet 2 x 3/8in Extension Bars: 75mm (3in) 150mm (6in). 1 x 3/8in Universal Joint 1 x 3/8in x 1/4in Bit Holder 2 x 3/8in Spark Plug Sockets Hex: 16mm (5/8in) 21mm (13/16in) 1 x 1/4in Spinner Handle, 2-Component Handle 1 x 1/4in x 1/4in Bit Holder 3 x 1/4in Slotted Bits: 4, 5.5 7mm 4 x 1/4in Phillips Bits: PH1, PH2, PH3 PH4 6 x 1/4in Hex Bits: 3, 4, 5, 6, 7 8mm