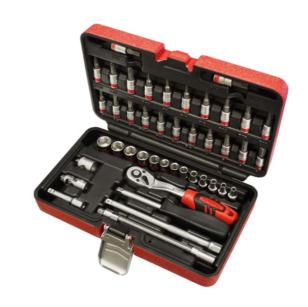

## **Socket Set of 43 Metric 1/4in Square Drive**

A 43 piece 1/4in square drive chrome vanadium steel socket set presented in a sturdy professional quality storage case. The set includes a selection of hexagonal sockets and popular accessories and features a 72 tooth smooth action ratchet with a quick-release mechanism and a soft-grip handle. Contents: 13 x Metric Hexagon Sockets: 4, 4.5, 5, 5.5, 6, 7, 8, 9, 10, 11, 12, 13, 14mm. 3 x Pozi Bit Sockets: PZ1, PZ2, PZ3. 3 x Phillips Bit Sockets: PH1, PH2, PH3. 3 x Slotted Bit Sockets: SL4, SL5.5, SL7. 5 x Hex Bit Sockets: H3, H4, H5, H6, H8. 9 x Star Bit Sockets: T8, T9, T10, T15, T20, T25, T27, T30, T40. 2 x Extension Bars: 50mm and 150mm. 1 x Flexible Extension Bar 150mm. 1 x Screwdriver Handle. 1 x Universal Joint Sliding T Bar. 1 x 1/4in to 3/8in Adaptor. 1 x 72 Tooth Ratchet Handle.