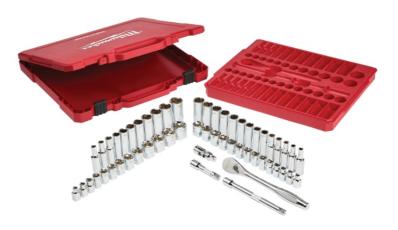

## Milwaukee Hand Tools (MHT932464946) 3/8in Ratcheting Socket Set Metric & Imperial, 56 Piece

The Milwaukee Hand Tools 3/8in Ratcheting Socket Set is supplied in a case with a removable inner tray perfectly designed to be stored in larger tool chests. The sockets have FOUR FLAT sides to deter rolling with an all-metal design for maximum durability. Sockets are stamped with measurements on the flat side for easy-to-read visibility. Contains: 14 x Standard Metric Sockets: 6, 7, 8, 9, 10, 11, 12, 13, 14, 15, 16, 17, 18, 19mm 13 x Standard Imperial Sockets: 1/4, 5/16, 3/8, 7/16, 1/2, 9/16, 5/8, 11/16, 3/4, 13/16, 7/8, 15/16, 1in 14 x Deep Well Metric Sockets: 6, 7, 8, 9, 10, 11, 12, 13, 14, 15, 16, 17, 18, 19mm 11 x Deep Well Imperial Sockets: 1/4, 5/16, 3/8, 7/16, 1/2, 9/16, 5/8, 11/16, 3/4, 13/16, 7/8, 15/16, 1/2, 9/16, 5/8, 11/16, 3/4, 13/16, 7/8, 15/16, 1/2, 9/16, 5/8, 11/16, 3/4, 13/16, 7/8, 12, 13/16, 1/2, 9/16, 5/8, 11/16, 3/4, 13/16, 7/8, 12, 13/16, 1/2, 9/16, 5/8, 11/16, 3/4, 13/16, 7/8 in 2 x Extension Bars: 75, 150mm 1 x Universal Socket 1 x 3/8in Drive Ratchet