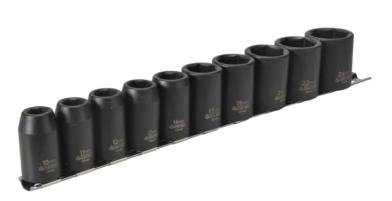

## Teng (TEN9121) 9121 Impact Socket Set of 10 Metric 1/2in Drive

Teng Tools Impact Sockets are manufactured from top grade chrome molybdenum alloy steel in accordance with GGG-W-660A to give a top quality, professional range of impact sockets. Teng Tools impact sockets have been especially developed for air tool usage - In no circumstances should regular chrome vanadium sockets be used with power tools. 10 piece 1/2 in square drive regular metric impact socket set. Contents : 10, 11, 12, 13, 14, 17, 19, 21, 22 and 24mm.