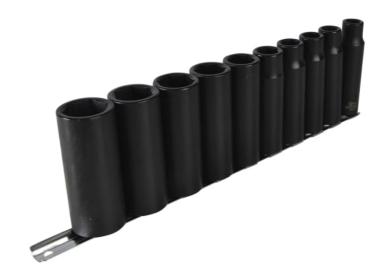

## 9126 Deep Impact Socket Set of 10 Metric 1/2in Drive

Teng Tools Impact Sockets are manufactured from top grade chrome molybdenum alloy steel in accordance with GGG-W-660A to give a top quality, professional range of impact sockets. Teng Tools impact sockets have been especially developed for air tool usage. In no circumstances should regular chrome vanadium sockets be used with power tools. 10 piece 1/2 in square drive deep metric impact socket set, covering 10 to 24mm. Contents: 10, 11, 12, 13, 14, 17, 19, 21, 22, and 24mm.