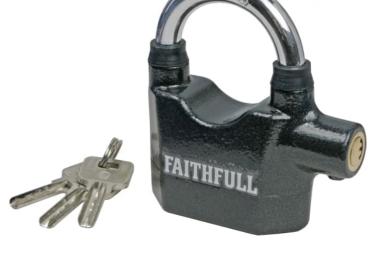

## Faithfull (FAIPLALARM)

## **Padlock with Security Alarm 70mm**

The FaithfullHeavy-Duty Padlock with a 120dB twin tone siren which is activated if the lock is moved, touched or knocked. Auto reset and anti-muffle design. The alarm is turned off by unlocking the padlock and removing the shackle. This lock can be used alarmed or unalarmed and is ideal for securing sheds, garages, motorcycles, bicycles, lawnmowers, side gates, etc. Includes replacement batteries and 3 keys. Size: 70mm.