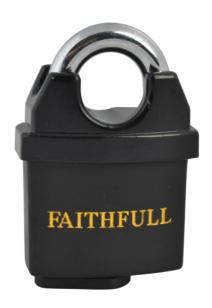

## **PVC Coated Brass Padlock 50mm**

The Faithfull PVC Coated Brass Padlock has a brass body with a weatherproof PVC coating. The shackle is made from hardened steel. The padlock has an 8 disc tumbler lock mechanism and is double locking. This padlock is key retaining, meaning the key can only be removed when in the locked position. Supplied complete with 3 keys. More than 10,000 key differs. Specifications: Size: 50mm. Internal Width: 21.5mm. Internal Height: 21.5mm. Shackle Diameter: 8.8mm. Security Level: 7.