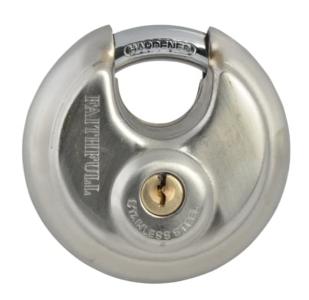

## **Stainless Steel Discus Padlock 70mm**

This Faithfull Discus Padlock has a waterproof, anti-corrosion stainless body and a hardened steel shackle. It has a 5 pin brass tumbler lock mechanism giving 1,875 key differs and is supplied complete with 3 keys. Specification Size: 70mm. Internal Width: 21mm. Internal Height: 16mm. Shackle Diameter: 10mm. Security Level: 9.