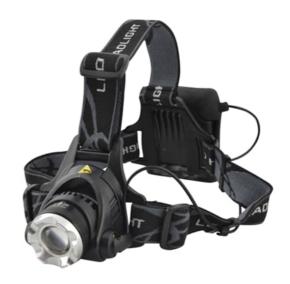

## **LED Zoom Headlight 3W Cree 120 Lumens**

The Lighthouse 120 lumen Elite headtorch is a high performance headlight featuring a super-bright CREE XPE LED, with focus control and three output options, high, low and strobe. It is shock and rain resistant and features the very latest technology by incorporating the CREE XPE LED that provides a super bright beam from a single source. CREE XPE LEDs are unsurpassed in both output and efficiency with a life span of over 100,000 hours they will provide a bright beam of light for up to 8 hours from one set of batteries. Supplied complete with 4 x AA batteries.

BatteryRuntimeAA Cell8 hours

Max. Lumen Output

**Battery Supplied** 

120