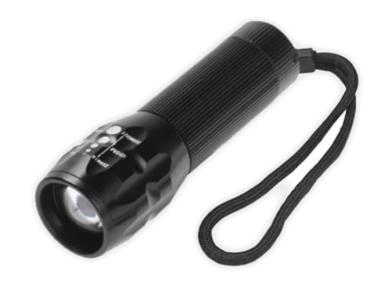

## **Elite Focus Torch 3 Function**

The Lighthouse 210 lumen Elite Focus has three functions: high, low and strobe. This top of the range torch features the very latest technology by incorporating CREE LEDs, providing a super bright beam from a single source. CREE LEDs are unsurpassed in both output and efficiency with a life span of over 100,000 hours and will provide a bright beam of light for up to 8 hours from one set of batteries. The torch has an aluminium body, which is shock proof and rain resistant and has a handy wrist strap for added safety. It has an adjustable focus and comes complete with 3 AAA batteries.