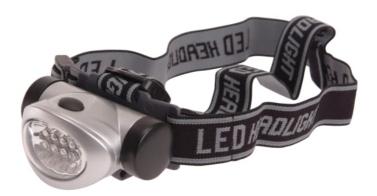

## Lighthouse (L/HLEDHEAD) **Headlight 3 Function Silver 8 LED**

This headlight features 8 super bright 30 lumen LEDs with 3 output options, with a working life of over 80,000 hours. The lamp casing is water resistant and may be tilted by up to 90 degrees. Fitted with a comfortable fully adjustable one-inch head strap for user comfort. Headlight torches are designed for use when both hands need to be free when working in dark or confined areas. 3 modes: 2 LEDs - approx. 80 hours battery life. 4 LEDs - approx. 60 hours battery life. 8 LEDs - approx. 40 hours battery life. Dimensions: 80 x 50 x 50 mm (exc. Strap). Requires 3 x AAA batteries (Not supplied).