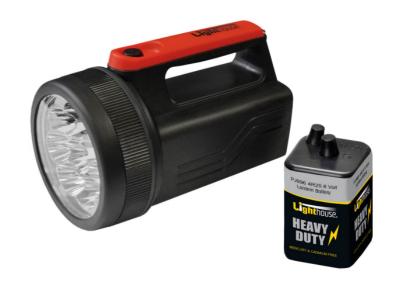

## 8 LED Spotlight with 6V Battery 996

The Lighthouse T996LED is a handy LED spotlight with 120 lumens and a tough ABS casing that is both water and impact resistant. Fitted with eight LED bulbs and complete with a heavy-duty 6 volt battery, this spotlight is ready for use in seconds. The handy 6 volt spotlight offers a one stop option. It is extremely useful in many situations. Wrist strap included. 8 White LED s Sturdy Polypropylene body Waterproof and floats in water 12 hours run time Wrist strap 6v Battery

**Battery Type Max. Lumen Output** 6V 120

**Battery Supplied** 

Yes