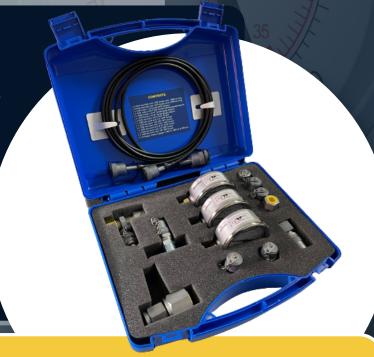

## Pressure Test Kit With Test Hoses & Adaptors

This pressure test kit is ideal for providing quick pressure readings for any equipment you may have on-site. This kit comes with a range of adaptors, which connect to all standard threads.

This kit comes complete in a foam padded carry case with the following items:

Part No: CBOX0002-GF | Size: 320x280x119

## **INCLUDES:**

- 1000mm Test Hose C/W Test 20 Females
- 2000mm Test Hose C/W Test 20 Females
- 12L Female x Test 20 Male
- Test 20 Bulkhead x 1/4 Gauge Fixed Female
- Test 20 Female x 1/4 Gauge Female
- Test 20 Female x 1/2 Gauge Female
- Test 20 Cap
- Test 20 Male x M10x1 Male
- Test 20 Male x 1/4 NPT Male
- Test 20 Male x 3/8 NPT Male
- Test 20 Male x 7/16 UNF Male
- Test 20 Male x 9/16 UNF Male
- Test 20 Male x 1/4 BSP Male
- Test 20 Male x 3/8 BSP Male
- 3 x Pressure Gauges 100/250/400 bar