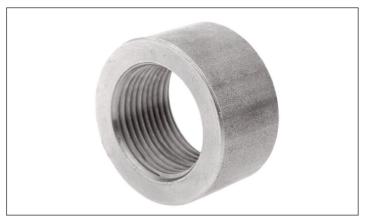

## FEMALE THREADED PORTS BSP

| THREADED PORT | BSP THREAD |  |
|---------------|------------|--|
| \             | /          |  |
| TP            | 012        |  |

| PART<br>NUMBER | ØA | В  | BSP<br>THREAD |
|----------------|----|----|---------------|
| TP012          | 18 | 16 | 1/8"          |
| TP025          | 22 | 16 | 1/4"          |
| TP037          | 26 | 17 | 3/8"          |
| TP050          | 30 | 18 | 1/2"          |
| TP075          | 38 | 20 | 3/4"          |
| TP100          | 45 | 25 | 1"            |
| TP125          | 55 | 25 | 1 1/4"        |
| TP150          | 62 | 30 | 1 1/2"        |