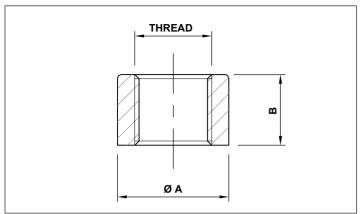

## FEMALE THREADED PORTS BSP

| THREADED PORT | BSP THREAD |  |
|---------------|------------|--|
| \             | /          |  |
| TP            | 012        |  |

| PART<br>NUMBER | ØA | В  | BSP<br>THREAD |
|----------------|----|----|---------------|
| TP012          | 18 | 16 | 1/8"          |
| TP025          | 22 | 16 | 1/4"          |
| TP037          | 26 | 17 | 3/8"          |
| TP050          | 30 | 18 | 1/2"          |
| TP075          | 38 | 20 | 3/4"          |
| TP100          | 45 | 25 | 1"            |
| TP125          | 55 | 25 | 1 1/4"        |
| TP150          | 62 | 30 | 1 1/2"        |

## FEMALE THREADED PORTS METRIC

|               | THREADED POR<br>\<br><b>TP</b> | RT METRIC<br>/<br>14 | THREAD           |
|---------------|--------------------------------|----------------------|------------------|
| PART<br>NUMBE | R ØA                           | В                    | METRIC<br>THREAD |
| TP14          | 22                             | 16                   | 14 x 1.5         |
| TP16          | 24                             | 18                   | 16 x 1.5         |
| TP18          | 28                             | 18                   | 18 x 1.5         |
| TP20          | 30                             | 18                   | 20 x 1.5         |
| TP22          | 30                             | 18                   | 22 x 1.5         |

## FEMALE THREADED PORTS NPT

|                | THREADED PORT<br>\<br>TP025 | NPT THREAD<br>/<br>NPT |               |
|----------------|-----------------------------|------------------------|---------------|
| PART<br>NUMBER | ØA                          | В                      | NPT<br>THREAD |